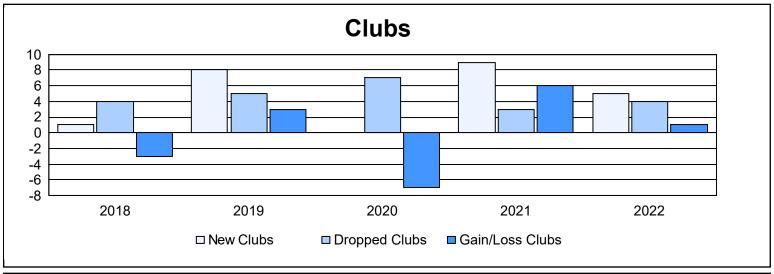

District G 1 As of June 2022 Cumulative

| Year      | New<br>Clubs | Dropped<br>Clubs | Gain/<br>Loss<br>Clubs | New<br>Members | Charter<br>Members | Reinstate<br>Members | Transfer<br>Members | Total<br>Member<br>Added | Total<br>Members<br>Dropped | Gain/<br>Loss<br>Members |
|-----------|--------------|------------------|------------------------|----------------|--------------------|----------------------|---------------------|--------------------------|-----------------------------|--------------------------|
| 2017-2018 | 1            | 4                | -3                     | 163            | 27                 | 19                   | 4                   | 213                      | 355                         | -142                     |
| 2018-2019 | 8            | 5                | 3                      | 224            | 222                | 19                   | 4                   | 469                      | 341                         | 128                      |
| 2019-2020 | 0            | 7                | -7                     | 105            | 17                 | 25                   | 3                   | 150                      | 359                         | -209                     |
| 2020-2021 | 9            | 3                | 6                      | 259            | 341                | 29                   | 2                   | 631                      | 326                         | 305                      |
| 2021-2022 | 5            | 4                | 1                      | 223            | 119                | 77                   | 7                   | 426                      | 411                         | 15                       |
| Average   | 5            | 5                | 0                      | 195            | 145                | 34                   | 4                   | 378                      | 358                         | 19                       |